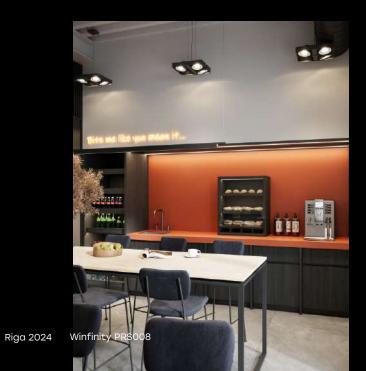

Winfinity office was designed by a Latvian artist, who got inspired by street art and the district's industrial theme (the building was originally constructed as a soviet telegraph office next to the famous chocolate factory Laima).

The interior consists of natural materials, and all the rooms are very spacious, with a lot of natural light coming from huge glass windows.

Feeling excited? Get in touch: