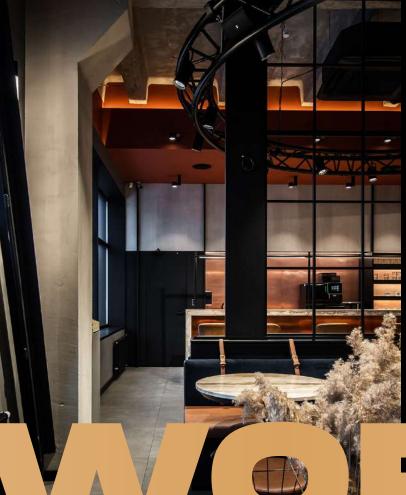

Winfinity office was designed by a Latvian artist, who got inspired by street art and the district's industrial theme (the building was originally constructed as a soviet telegraph office next to the famous chocolate factory Laima).

The interior consists of natural materials, and all the rooms are very spacious, with a lot of natural light coming from huge glass windows.

Feeling excited? Get in touch: