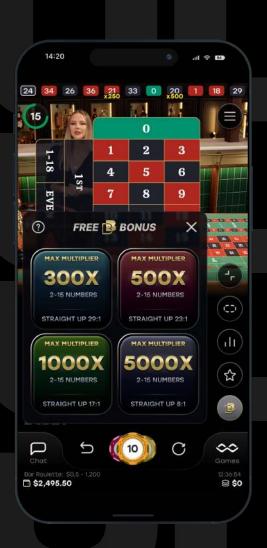

**Venice Roulette** 

The Free Bonus feature allows players to pick up one of multiplier levels. Depending on selected level, the regular straight-up payout is reduced. The Free Bonus feature has 4 levels:

Venice Roulette **5000x** 

Bar Roulette 2000x