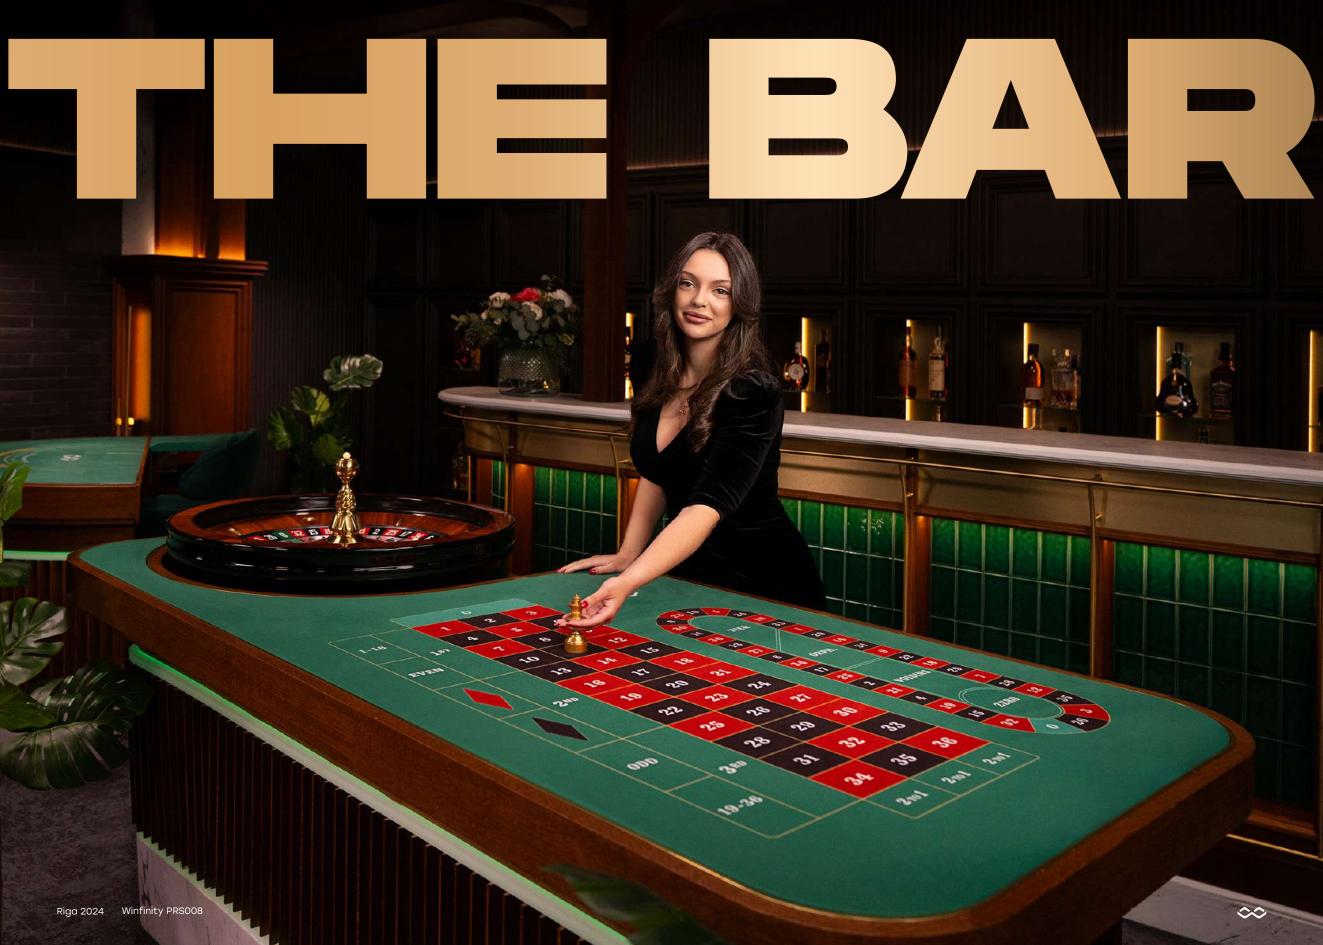

# Fully equipped makeup room

We built our makeup room with professional lighting and high-end beauty gadgets.

A bar — magical place that draws us together to enjoy and celebrate our lives. Jazz music, cheerful laughter, ice cubes jingling in a glass of whiskey.

We combined the interior of a classy bar with a good round of Blackjack or Roulette and produced something your players would definitely enjoy.

## WHY BAR?

As simple as that - many things went digital even entertainment. But we still crave our old rituals like going out to the bar with our friends.

Thus, we decided to build a bar and a live gaming studio right inside it, so your customers can enjoy both no matter what.

# SEE YOU ATTHE BAR

Studio

Furnished in dark brown wood, royal green glass tiles, and an exclusive collection of single malts on the shelves in the background, The Bar leads your customers into the atmosphere of comfort, classy taste, and excellent gameplay.

The Bar

Riga 2024 Winfinity PRS008

A traditional question straightaway – why Venice? (Yes, you already know that there is a story behind studio naming. Well done!)

Again, it's us and the history of our industry.