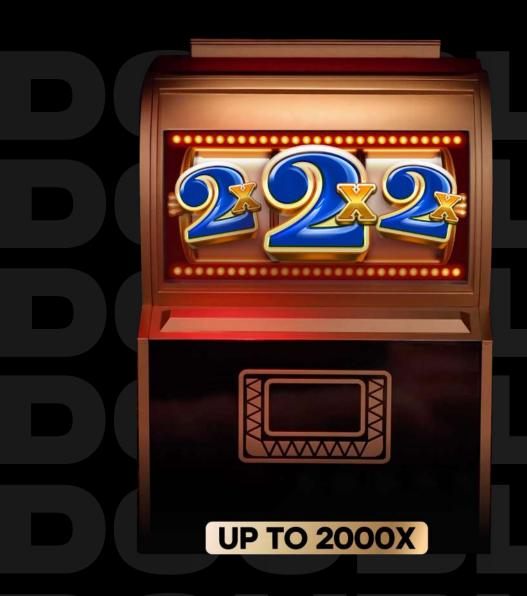

# DOUBLE BONUS

This feature is as straightforward as it is powerful. When triggered, it doubles the multipliers on randomly chosen straight-ups in the base game, boosting potential winnings to an astonishing 2000x!