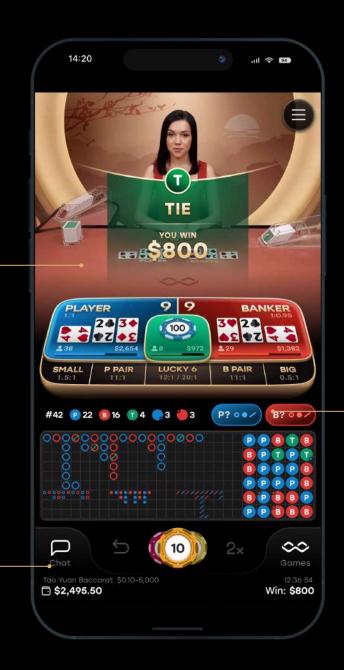

### Winfinity Baccarat

999

#### Altering betting grids

Switch to a commission-free baccarat with a single tap opening an additional side bet. Winfinity Baccarat offers two games in one for the players.