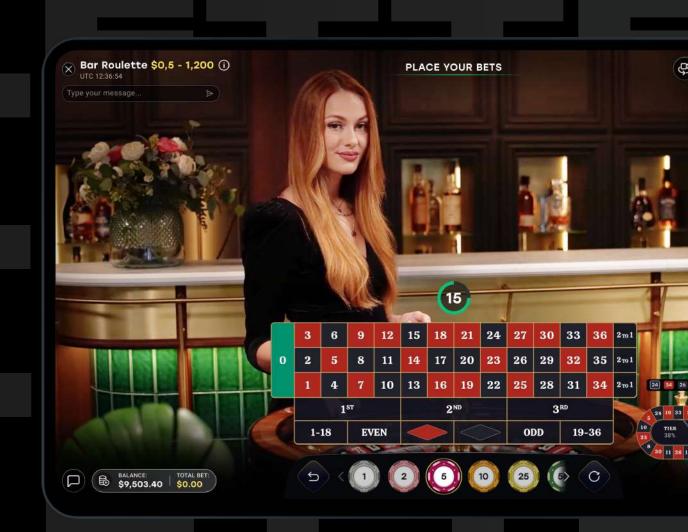

### Winfinity Roulette

#### **Betting layout**

The largest industry mobile betting grid.

#### 3D grid

First Roulette 3D betting grid available on mobile, tablet, and desktop.