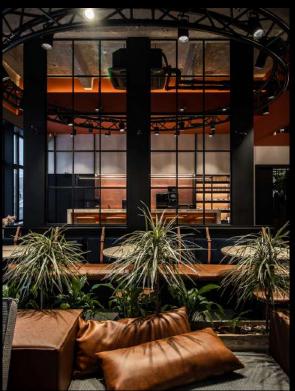

# Fully equipped makeup room

We built our makeup room with professional lighting and high-end beauty gadgets.

A bar — magical place that draws us together to enjoy and celebrate our lives. Jazz music, cheerful laughter, ice cubes jingling in a glass of whiskey.

We combined the interior of a classy bar with a good round of Blackjack or Roulette and produced something your players would definitely enjoy.

## WHY BAR?

As simple as that - many things went digital even entertainment. But we still crave our old rituals like going out to the bar with our friends.

Thus, we decided to build a bar and a live gaming studio right inside it, so your customers can enjoy both no matter what.