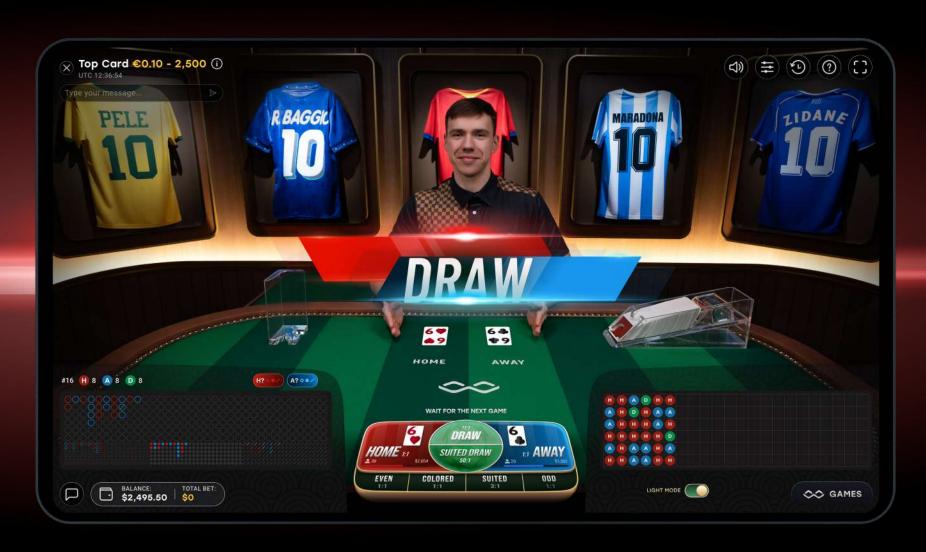

Inspired by the passion of football fans worldwide, Winfinity Top Card combines the best of both worlds by blending a lively European presentation style, featuring communicative and entertaining dealers, with the strategic expertise often seen in Asian approaches, which use detailed roadmaps. This mix creates a unique and engaging experience for users.

Our top dealers not only guide you through the gameplay but also join you in watching your favorite matches live, engaging in lively discussions about the action on the field. WINFINITY TOP CARD is a quick and enjoyable game that offers chances for players to test their luck and make strategic bets.

The game boasts a higher RTP for side bets compared to Dragon Tiger due to the different calculation of hand values, where Ace holds the highest rank.