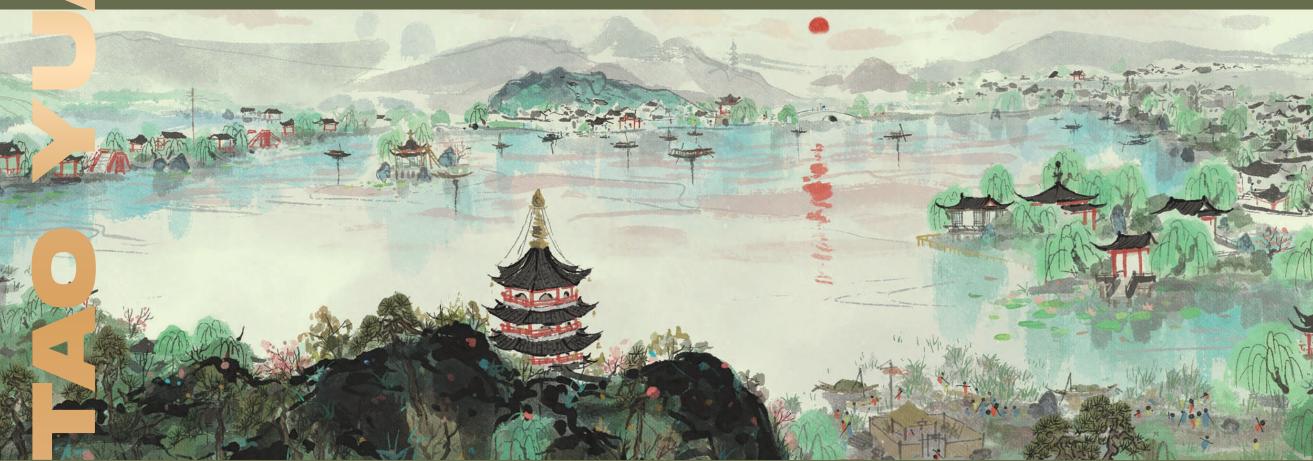

# There is a breathtaking story behind the name of our Asian studio, Tao Yuan.

Tao Yuan or the Peach Blossom Land is a fantastic place off the beaten path. According to an ancient tale, a fisherman once sailed into a river in a forest made up entirely of blossoming peach trees. When he reached the river's end, he stumbled upon a

fairytale village. The villagers warmly greeted him and told about this village hidden from other people and evil forces, a land of divine magic and secrecy. But the trick with this place is that once you leave it - you will never find it again.

We created the same magic atmosphere within our Tao Yuan studio with one crucial difference - whenever you want, you can always come back here.

Studio

Tao Yuan

Our Tao Yuan studio is an ultimate fusion of Asian spirit and refined taste. We carefully selected only the very best interior design elements to achieve that, stepping onto the next level of studio interior design.