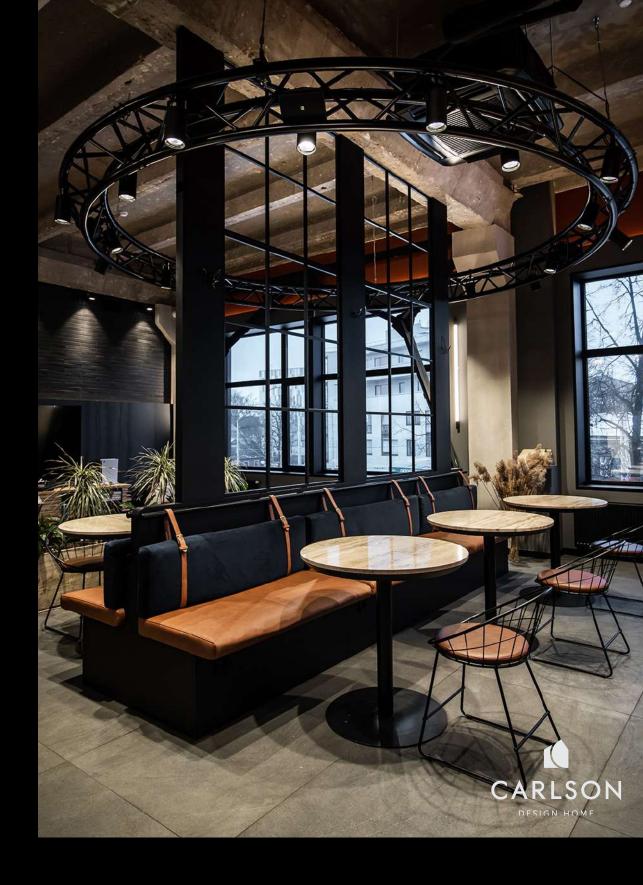

Winfinity office was designed by a Latvian artist, who got inspired by street art and the district's industrial theme (the building was originally constructed as a soviet telegraph office next to the famous chocolate factory Laima).

The interior consists of natural materials, and all the rooms are very spacious, with a lot of natural light coming from huge glass windows.

Feeling excited? Get in touch: