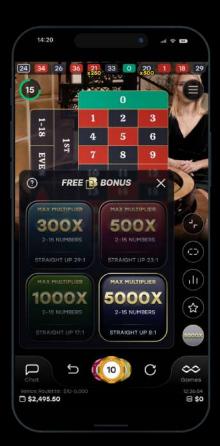

**Venice Roulette** 

The Free Bonus feature allows players to pick up one of multiplier levels. Depending on selected level, the regular straight-up payout is reduced. The Free Bonus feature has 4 levels:

Venice Roulette **5000x** 

Bar Roulette 2000x