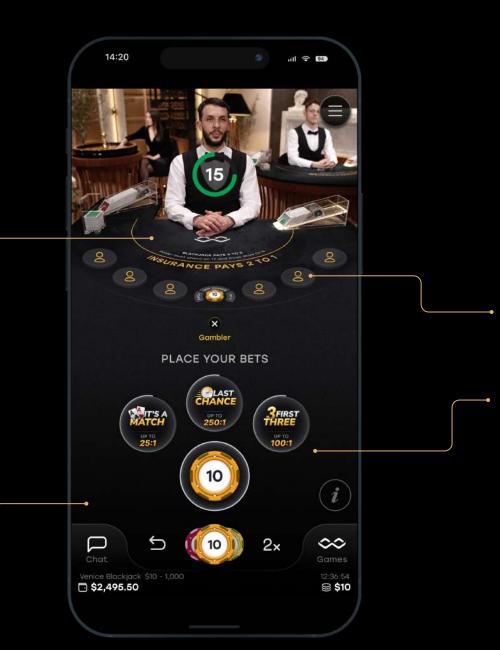

#### Classic side bets

It's a Match and First Three betting options.

# LAST CHARCE

Last Chance is a unique, patented, and neverseen-before side bet. Inspired by betting on the dealer, it gives players a chance to win even when it seems that the game is lost and the possibility of winning is very slight.

If you think that the dealer's hand is strong, you may use the Last Chance as the real game-changer.

| Combination | Payout |
|-------------|--------|
| Suited 777  | 250:1  |
| Suited 678  | 125:1  |
| 777         | 25:1   |
| 678         | 15:1   |
| Suited 21   | 5:1    |
| 21          | 2:1    |
| 20 or 19    | 0.5:1  |
|             |        |