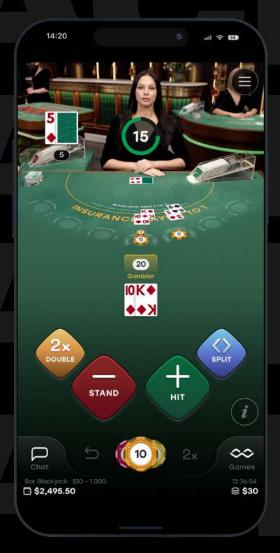

#### Classic side bets

It's a Match and First Three betting options.

#### **Even money**

The classic feature with a new twist to insurance; If the player has a Blackjack, he can use even money and take the regular 1:1 payout.

# LAST CHARCE

Last Chance is a unique, patented, and neverseen-before side bet. Inspired by betting on the dealer, it gives players a chance to win even when it seems that the game is lost and the possibility of winning is very slight.

If you think that the dealer's hand is strong, you may use the Last Chance as the real game-changer.

| Combination | Payout |
|-------------|--------|
| Suited 777  | 250:1  |
| Suited 678  | 125:1  |
| 777         | 25:1   |
| 678         | 15:1   |
| Suited 21   | 5:1    |
| 21          | 2:1    |
| 20 or 19    | 0.5:1  |
|             |        |