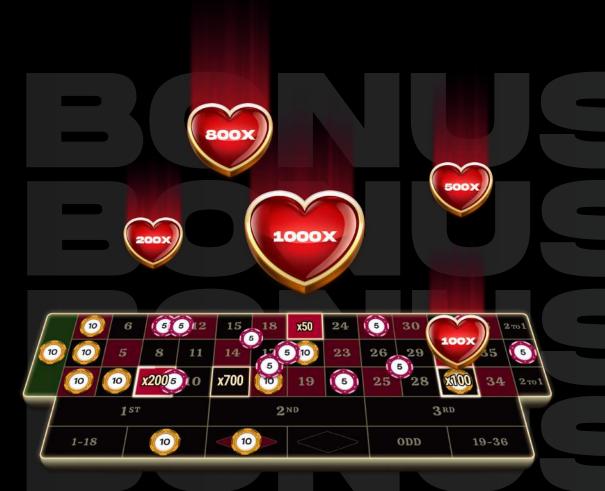

Up to 5 lucky numbers, each with its own multiplier, will be randomly selected. Get a chance to win up to 1000x with each one!

MAXIMUM WINNING UP TO 9951X

Once the lucky numbers and their multipliers are selected, it's time for the bonus round to start. A classic slot machine offers 3 possible outcomes that have the potential to activate a combined maximum multiplier of up to 9951x.

# **UP TO 9951X**

The star feature can activate up to 23 multipliers for any position on the betting grid, with the potential to reach an exceptional 9951x total win.