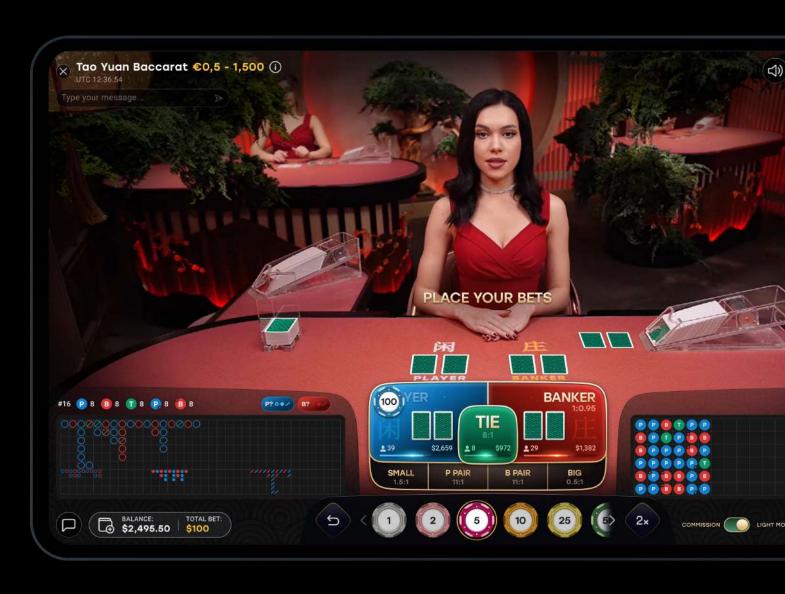

Tao Yuan studio has eight Baccarat tables for the ultimate gaming experience. Each has its own unique features for players to distinguish one from another.

Besides the science behind the number of tables, we named them with respect to Asian traditions. There is no table under number 4, which is considered unlucky.

#### **LED light walls**

Color plays a significant role in setting the right mood. For a quick ambience change, we equipped the studio walls with the latest trend in LED lighting technologies, capable of changing the color of walls in a couple of seconds. This technology allows extra customization, such as putting on red color during the festive season.

#### Unique gaming tables design

The gaming tables are a true masterpiece. Designed with the traditional mythology motives, our tables resemble the top of the Kunlun mountains for a truly heavenly gamer experience.