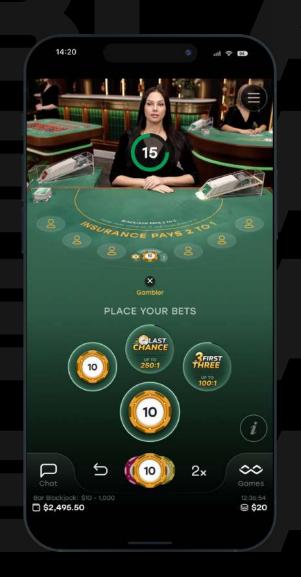

# LAST CHARCE

Last Chance is a unique, patented, and neverseen-before side bet. Inspired by betting on the dealer, it gives players a chance to win even when it seems that the game is lost and the possibility of winning is very slight.

If you think that the dealer's hand is strong, you may use the Last Chance as the real game-changer.

| Combination | Payout |
|-------------|--------|
| Suited 777  | 250:1  |
| Suited 678  | 125:1  |
| 777         | 25:1   |
| 678         | 15:1   |
| Suited 21   | 5:1    |
| 21          | 2:1    |
| 20 or 19    | 0.5:1  |
|             |        |

\* The payouts depend on the combination on dealer's hand.