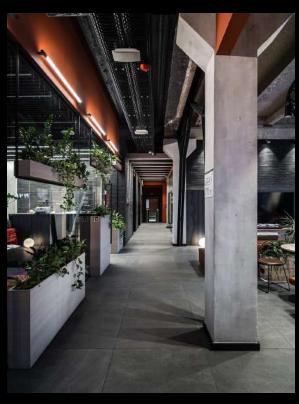

Winfinity office was designed by a Latvian artist, who got inspired by street art and the district's industrial theme (the building was originally constructed as a soviet telegraph office next to the famous chocolate factory Laima).

The interior consists of natural materials, and all the rooms are very spacious, with a lot of natural light coming from huge glass windows.

Feeling excited? Get in touch: