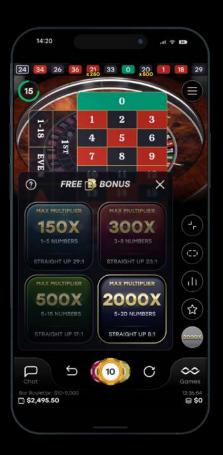

**Venice Roulette** 

The Free Bonus feature allows players to pick up one of multiplier levels. Depending on selected level, the regular straight-up payout is reduced. The Free Bonus feature has 4 levels:

Venice Roulette **5000x** 

Bar Roulette 2000x