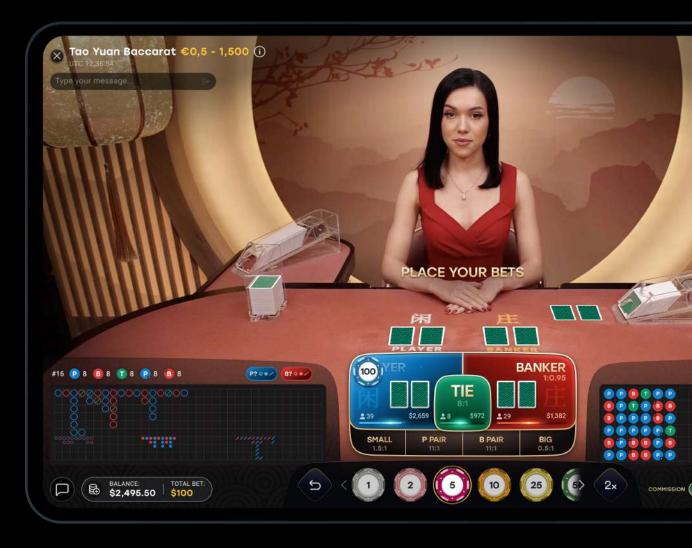

### Winfinity Baccarat

999

#### **Increased Player Trust:**

Bet on the cards dealt, not the betting spots. Players have 5 seconds after the last card is placed to make their bets, instilling trust and transparency.

#### **Authentic Game Flow:**

Replicating the game flow of Asian land-based casinos, cards are dealt first, followed by bets. Experience the true essence of the game.