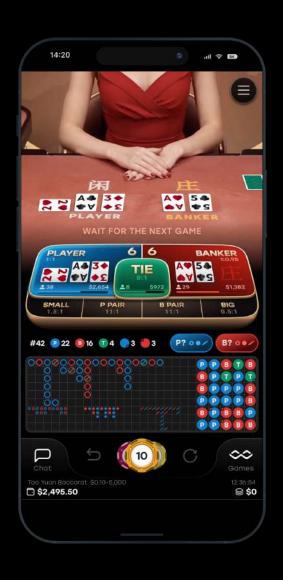

### Winfinity Baccarat

999

#### Video recognition

We use video recognition technology that allows us to offer the fastest Baccarat in the industry and improve players' experience.

#### 3D betting grid

A sophisticated betting grid that brings the sensation of a real-time game experience.

#### Altering betting grids

Switch to a commission-free baccarat with a single tap opening an additional side bet. Winfinity Baccarat offers two games in one for the players.