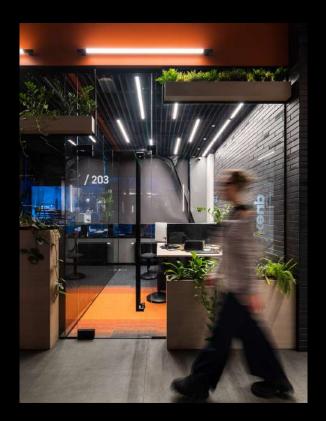

Winfinity office was designed by a Latvian artist, who got inspired by street art and the district's industrial theme (the building was originally constructed as a soviet telegraph office next to the famous chocolate factory Laima).

The interior consists of natural materials, and all the rooms are very spacious, with a lot of natural light coming from huge glass windows.

Feeling excited? Get in touch: