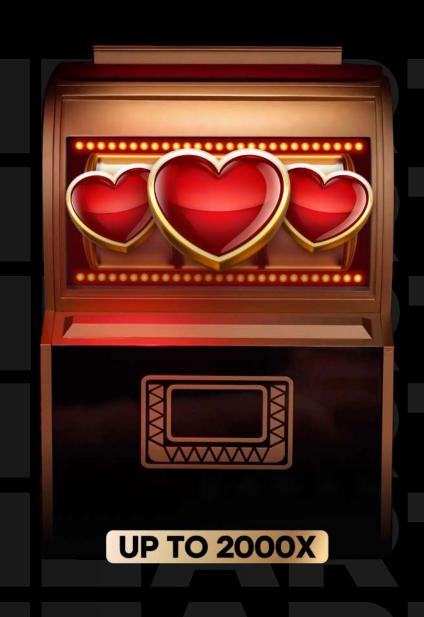

# BONUS

This feature activates additional straight-up multipliers. In case the hearts land on the lucky numbers chosen in the base game, their multiplier values add up, potentially increasing your winnings by up to 2000 times!

# DOUBLE BONUS

This feature is as straightforward as it is powerful. When triggered, it doubles the multipliers on randomly chosen straight-ups in the base game, boosting potential winnings to an astonishing 2000x!