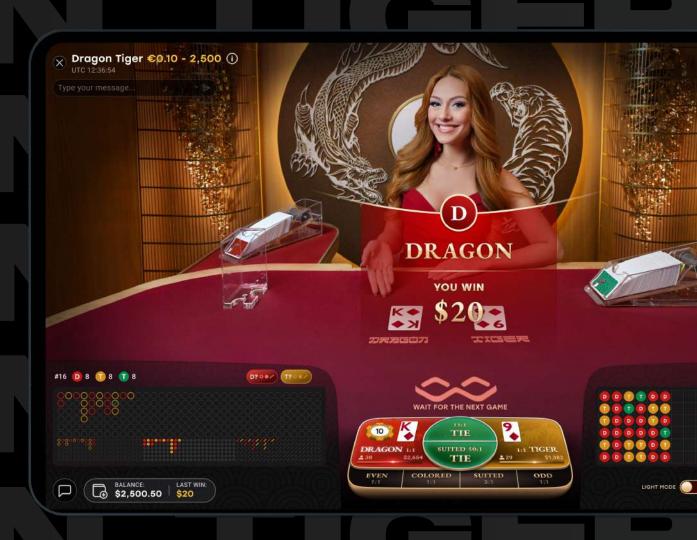

# DRAGON TIGER

Experience one of Asia's most popular card games, which has gone on to become a huge hit around the world-Dragon Tiger. Winfinity Dragon Tiger offers an exciting experience suitable for players of every skill level. Immerse yourself in its fast-paced gameplay, where each round lasts an average of just 14 seconds, ensuring a dynamic and engaging gaming experience.

| Main Bets  | DRA | GON TIGER                      | Payout |
|------------|-----|--------------------------------|--------|
| DRAGON     |     | 6♥<br><b>6</b> ♥<br><b>6</b> 9 | 1:1    |
| TIGER      |     | 74 J4<br>•/                    | 1:1    |
| TIE        |     | <b>♦</b> L<br>1 <b>♦</b>       | 11:1   |
| SUITED TIE |     | ◆A<br>♥◆                       | 50:1   |
| Side Bets  |     |                                | Payout |
| ODD        |     | 3♦<br>♦£                       | 1:1    |
| EVEN       |     | 5 <b>•</b> 5 <b>•</b> • 5      | 1:1    |
| COLORED    |     | Q♦                             | 1:1    |
| COLORED    |     | K♠                             |        |