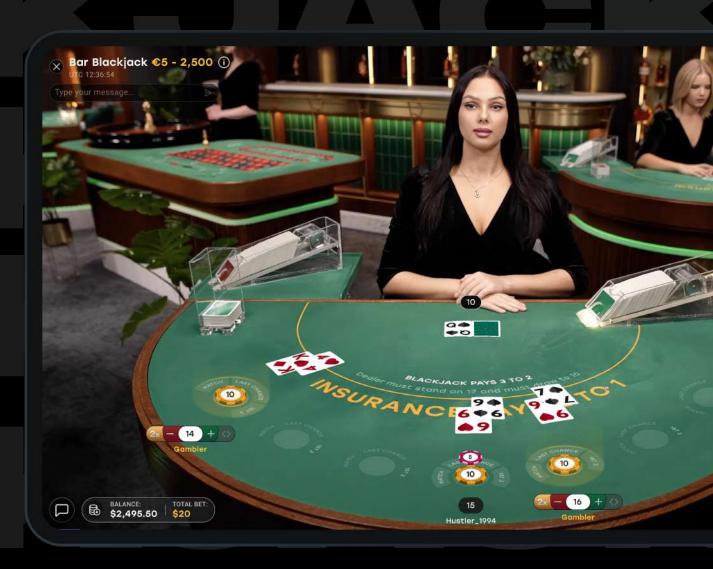

### Winfinity Blackjack

#### Convenient buttons

Perfectly designed action buttons within the green zone for players' ease.

#### Game indicators

Advanced game indicators for maximum game flow accuracy.

#### Bet behind

No seats? Not a problem, play together with other players.

#### **Multiseat**

Take the advantage of playing more than one hand on every round.