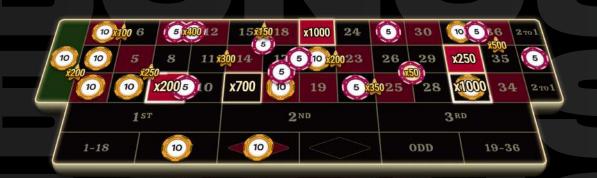

#### Winfinity Roulette is the first-ever Live Roulette with a Bonus Buy features.

# It amplifies the thrill of gameplay, allowing players to instantly multiply their winning potential.

The **Bonus Buy** feature allows players to purchase multipliers by paying a commission from the straight-up bets. The main game is not affected and straight up fees remain 35:1. The Bonus Buy feature has 4 levels:

**Venice Roulette** 

The Free Bonus feature allows players to pick up one of multiplier levels. Depending on selected level, the regular straight-up payout is reduced. The Free Bonus feature has 4 levels:

Venice Roulette **5000x** 

Bar Roulette 2000x