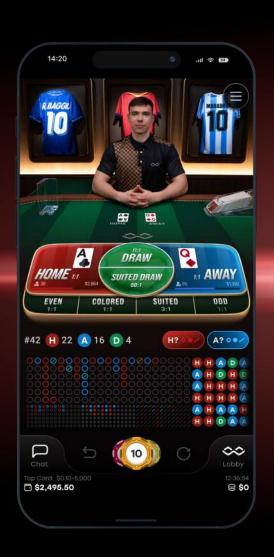

Inspired by the passion of football fans worldwide, Winfinity Top Card combines the best of both worlds by blending a lively European presentation style, featuring communicative and entertaining dealers, with the strategic expertise often seen in Asian approaches, which use detailed roadmaps. This mix creates a unique and engaging experience for users.

Our top dealers not only guide you through the gameplay but also join you in watching your favorite matches live, engaging in lively discussions about the action on the field. WINFINITY TOP CARD is a quick and enjoyable game that offers chances for players to test their luck and make strategic bets.

The game boasts a higher RTP for side bets compared to Dragon Tiger due to the different calculation of hand values, where Ace holds the highest rank.