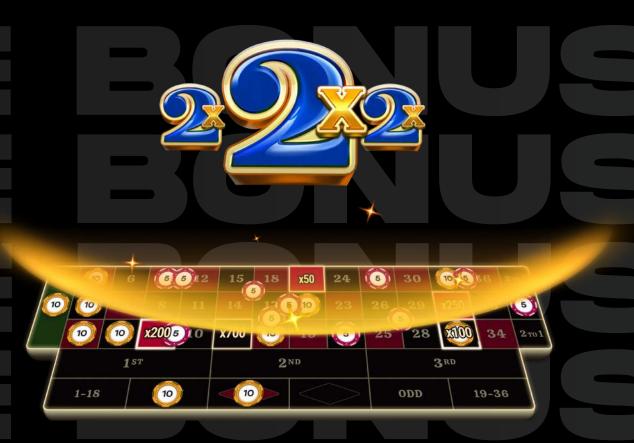

#### Winfinity Roulette is the first-ever Live Roulette with a Bonus Buy features.

# It amplifies the thrill of gameplay, allowing players to instantly multiply their winning potential.

The **Bonus Buy** feature allows players to purchase multipliers by paying a commission from the straight-up bets. The main game is not affected and straight up fees remain 35:1. The Bonus Buy feature has 4 levels:

**Venice Roulette** 

The Free Bonus feature allows players to pick up one of multiplier levels. Depending on selected level, the regular straight-up payout is reduced. The Free Bonus feature has 4 levels:

Venice Roulette **5000x** 

Bar Roulette 2000x