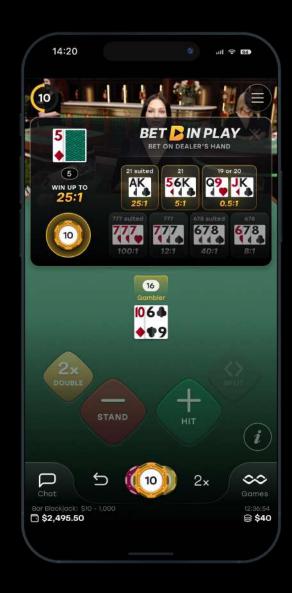

# LAST CHARCE

Last Chance is a unique, patented, and neverseen-before side bet. Inspired by betting on the dealer, it gives players a chance to win even when it seems that the game is lost and the possibility of winning is very slight.

If you think that the dealer's hand is strong, you may use the Last Chance as the real game-changer.

| Combination | Payout |
|-------------|--------|
| Suited 777  | 250:1  |
| Suited 678  | 125:1  |
| 777         | 25:1   |
| 678         | 15:1   |
| Suited 21   | 5:1    |
| 21          | 2:1    |
| 20 or 19    | 0.5:1  |
|             |        |

### BET IN PLAY

Winfinity Blackjack is the only Blackjack game with mid-game betting action. Thanks to the Bet-in-Play feature, the player can place bets on the dealer's hand during the game round.

| Combination | Payout |
|-------------|--------|
| Suited 777  | 100:1  |
| Suited 678  | 40:1   |
| 777         | 12:1   |
| 678         | 8:1    |
| Suited 21   | 25:1   |
| 21          | 5:1    |
| 20 or 19    | 1:1    |
|             |        |

<sup>\*</sup> The dynamically calculated payouts are based on the first card drawn by the dealer.