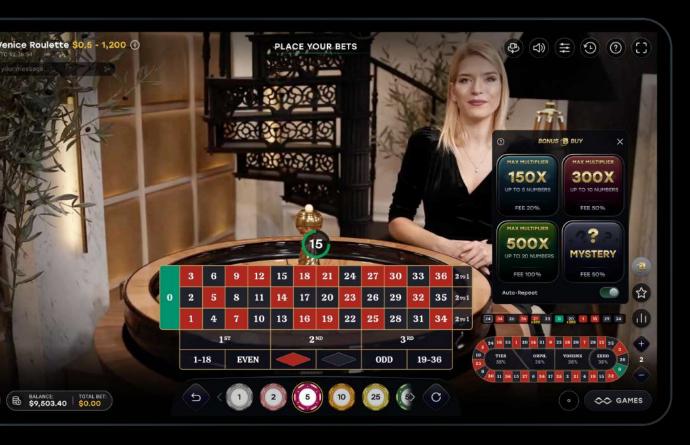

#### **Bonus Buy**

The first-ever Live Roulette Bonus Buy feature.

#### Winfinity Roulette is the first-ever Live Roulette with a Bonus Buy features.

# It amplifies the thrill of gameplay, allowing players to instantly multiply their winning potential.

The **Bonus Buy** feature allows players to purchase multipliers by paying a commission from the straight-up bets. The main game is not affected and straight up fees remain 35:1. The Bonus Buy feature has 4 levels: