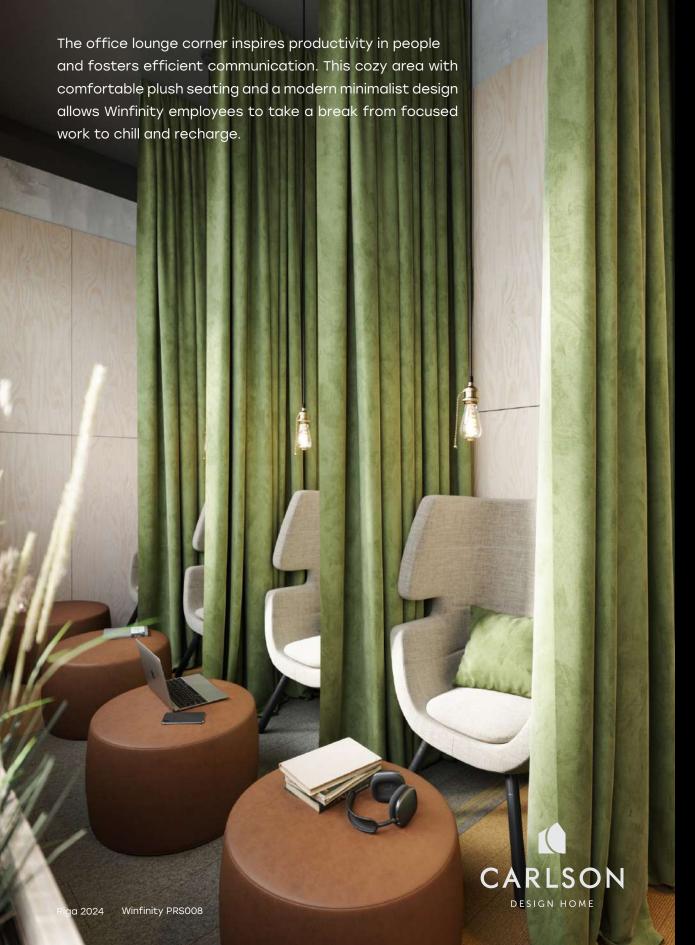

Winfinity office was designed by a Latvian artist, who got inspired by street art and the district's industrial theme (the building was originally constructed as a soviet telegraph office next to the famous chocolate factory Laima).

The interior consists of natural materials, and all the rooms are very spacious, with a lot of natural light coming from huge glass windows.

Feeling excited? Get in touch: