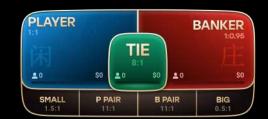

### Winfinity Baccarat

999

#### Video recognition

We use video recognition technology that allows us to offer the fastest Baccarat in the industry and improve players' experience.

#### Modern tech stack

Our platform is written on Golang, one of the fastest compiling programming languages with great scalability, supporting thousands of players simultaneously.

#### Multiplay on all platforms

Non-stop rolling in the entire studio backed by reliable real-time game info and flawless transitions from table to table.

#### Interface

#### Dark mode

A new feature for those, who prefer a dark interface and dimmed lights. Improves visibility for users who are sensitive to bright light. Reduces power usage by a significant amount.

#### 3D betting grid

A sophisticated betting grid that brings the sensation of a real-time game experience.

#### **Features**

#### Statistic skins

Easily switch between the Dark and Classic modes to match the surroundings and ensure maximum comfort for one's eyesight.

#### Altering betting grids

Switch to a commission-free baccarat with a single tap opening an additional side bet. Winfinity Baccarat offers two games in one for the players.

#### Betting grid on betting time

Bets closed state

Winfinity Baccarat embodies our unwavering commitment to excellence, striving for perfection in every product we create.

#### **Increased Player Trust:**

Bet on the cards dealt, not the betting spots. Players have 5 seconds after the last card is placed to make their bets, instilling trust and transparency.