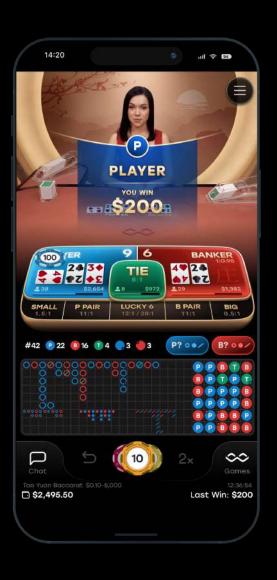

### Winfinity Baccarat

999

#### Altering betting grids

Switch to a commission-free baccarat with a single tap opening an additional side bet. Winfinity Baccarat offers two games in one for the players.