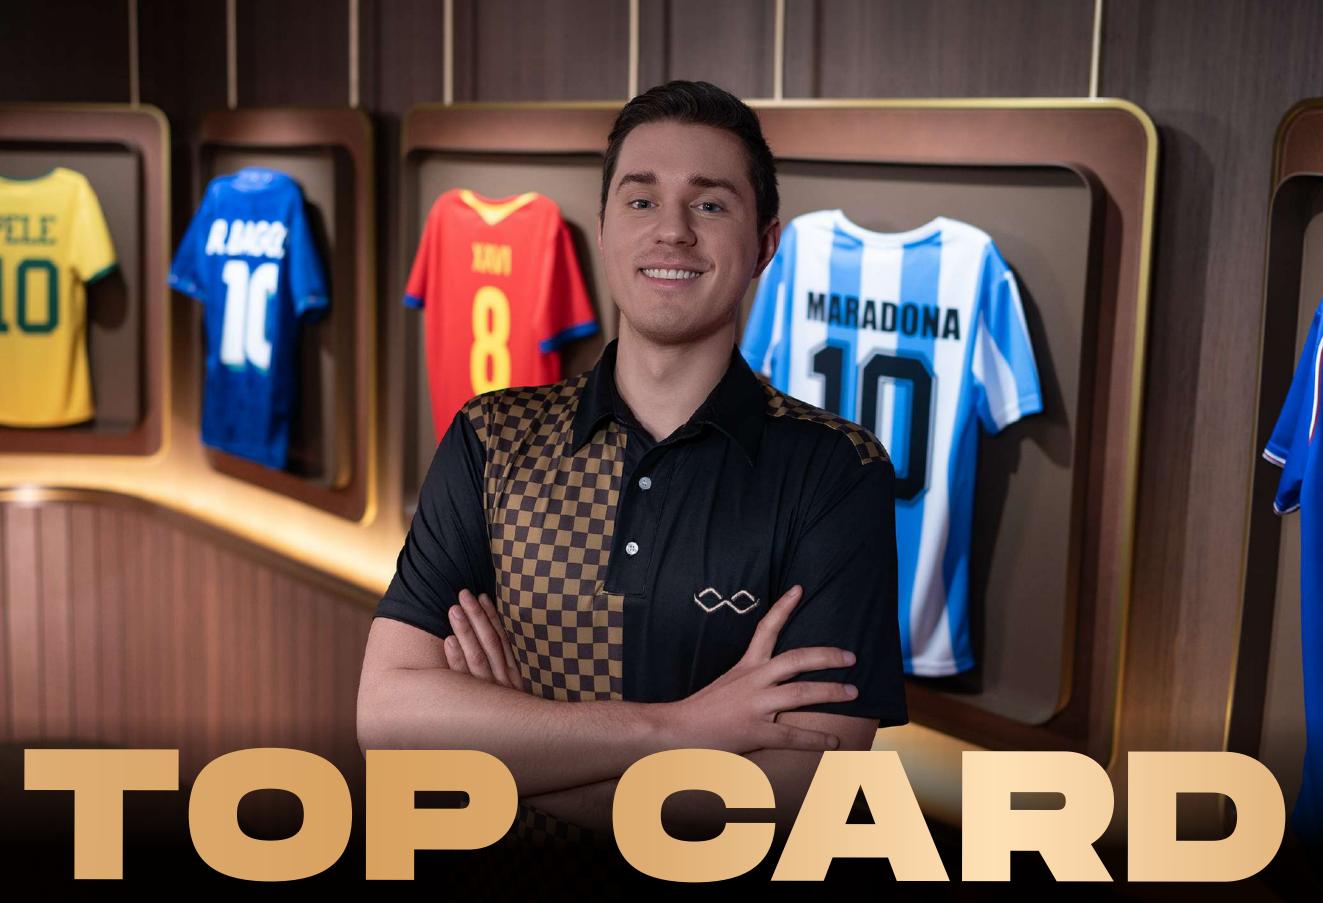

Inspired by the passion of football fans worldwide, Winfinity Top Card combines the best of both worlds by blending a lively European presentation style, featuring communicative and entertaining dealers, with the strategic expertise often seen in Asian approaches, which use detailed roadmaps. This mix creates a unique and engaging experience for users.

Our top dealers not only guide you through the gameplay but also join you in watching your favorite matches live, engaging in lively discussions about the action on the field. WINFINITY TOP CARD is a quick and enjoyable game that offers chances for players to test their luck and make strategic bets.

The game boasts a higher RTP for side bets compared to Dragon Tiger due to the different calculation of hand values, where Ace holds the highest rank.