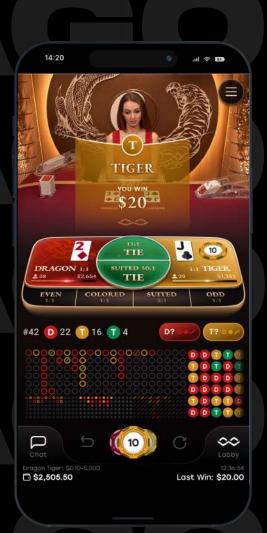

# DRAGON TIGER

Experience one of Asia's most popular card games, which has gone on to become a huge hit around the world-Dragon Tiger. Winfinity Dragon Tiger offers an exciting experience suitable for players of every skill level. Immerse yourself in its fast-paced gameplay, where each round lasts an average of just 14 seconds, ensuring a dynamic and engaging gaming experience.

| Main Bets  | DRA | GON TIGER                      | Payout |
|------------|-----|--------------------------------|--------|
| DRAGON     |     | 6♥<br><b>6</b> ♥<br><b>6</b> 9 | 1:1    |
| TIGER      |     | 74 J4<br>•/                    | 1:1    |
| TIE        |     | <b>♦</b> L<br>1 <b>♦</b>       | 11:1   |
| SUITED TIE |     | ◆A<br>♥◆                       | 50:1   |
| Side Bets  |     |                                | Payout |
| ODD        |     | 3♦<br>♦£                       | 1:1    |
| EVEN       |     | 5 <b>•</b> 5 <b>•</b> • 5      | 1:1    |
| COLORED    |     | Q♦                             | 1:1    |
| COLORED    |     | K♠                             |        |