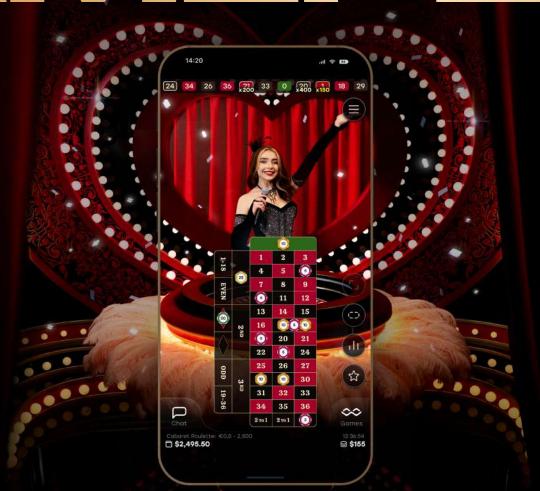

# Cabaret Roulette is a fancy theatrical game show blending two of the world's casino favourites:

roulette and slots.

# BORDERLESS GAMEPLAY

Enjoy watching TikToks or Reels?
Say no more! We are the first in the industry offering mobile portrait video just like your favorite social media apps.

Once your bet is placed, it's time for the main game to start!

# CABARET ROULETTE PAYTABLE

| Bet          | Payouts | Min multiplier | Max multiplier         | Min numbers | Max numbers | Return to player |
|--------------|---------|----------------|------------------------|-------------|-------------|------------------|
| Straight up  | 19:1    | 50             | 1000 (2000 with bonus) | 1           | 5           | 97%              |
| Split        | 14:1    | 50             | 1000                   | 1           | 10          | 97%              |
| Street       | 9:1     | 50             | 750                    | 1           | 5           | 97%              |
| Corner       | 6:1     | 50             | 500                    | 1           | 5           | 97%              |
| Six Line     | 4:1     | 30             | 300                    | 1           | 3           | 97%              |
| Dozen/Column | 1.5:1   | 10             | 150                    | 1           | 2           | 97%              |
| Even Chance  | 0.75:1  | 5              | 100                    | 1           | 2           | 97%              |