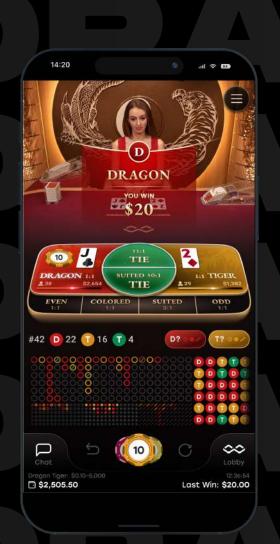

# DRAGON TIGER

Experience one of Asia's most popular card games, which has gone on to become a huge hit around the world-Dragon Tiger. Winfinity Dragon Tiger offers an exciting experience suitable for players of every skill level. Immerse yourself in its fast-paced gameplay, where each round lasts an average of just 14 seconds, ensuring a dynamic and engaging gaming experience.

| Main Bets  | DRA | GON TIGER                      | Payout |
|------------|-----|--------------------------------|--------|
| DRAGON     |     | 6♥<br><b>6</b> ♥<br><b>6</b> 9 | 1:1    |
| TIGER      |     | 74 J4<br>•/                    | 1:1    |
| TIE        |     | <b>♦</b> L<br>1 <b>♦</b>       | 11:1   |
| SUITED TIE |     | ◆A<br>♥◆                       | 50:1   |
| Side Bets  |     |                                | Payout |
| ODD        |     | 3♦<br>♦£                       | 1:1    |
| EVEN       |     | 5 <b>•</b> 5 <b>•</b> • 5      | 1:1    |
| COLORED    |     | Q♦                             | 1:1    |
| COLORED    |     | K♠                             |        |