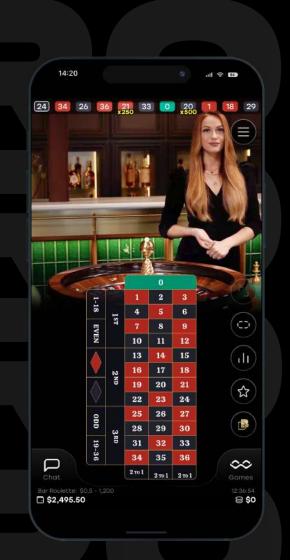

### Winfinity Roulette

#### **Betting layout**

The largest industry mobile betting grid.

#### 3D grid

First Roulette 3D betting grid available on mobile, tablet, and desktop.

#### Interface

Thoroughly designed gaming controls ensure the most satisfactory end-user experience.