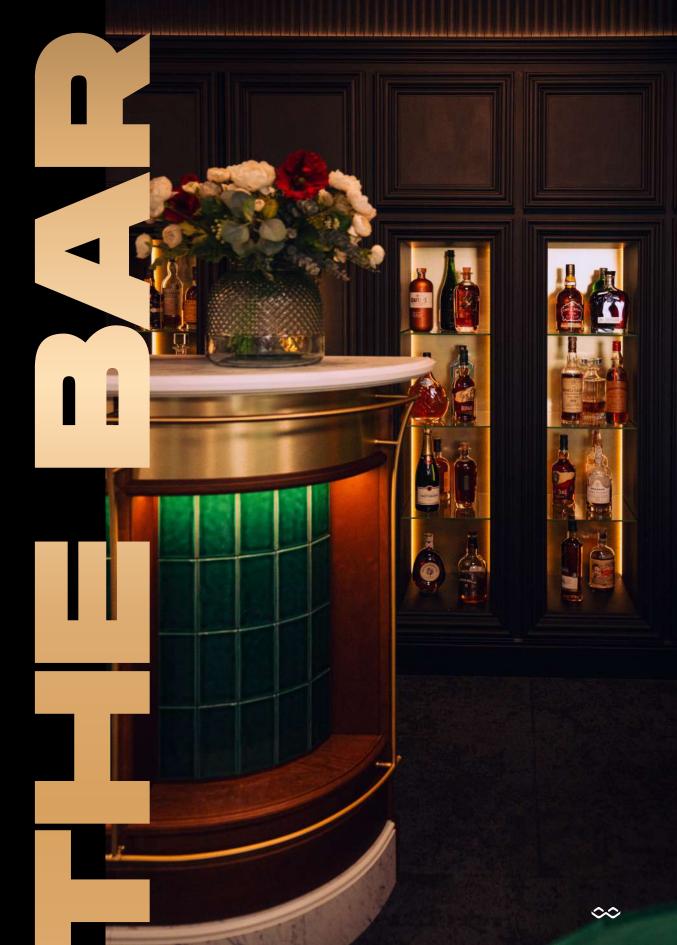

# SEE YOU ATTHE BAR

Studio

Furnished in dark brown wood, royal green glass tiles, and an exclusive collection of single malts on the shelves in the background, The Bar leads your customers into the atmosphere of comfort, classy taste, and excellent gameplay.

The Bar

Riga 2024 Winfinity PRS008

A traditional question straightaway – why Venice? (Yes, you already know that there is a story behind studio naming. Well done!)

Again, it's us and the history of our industry.