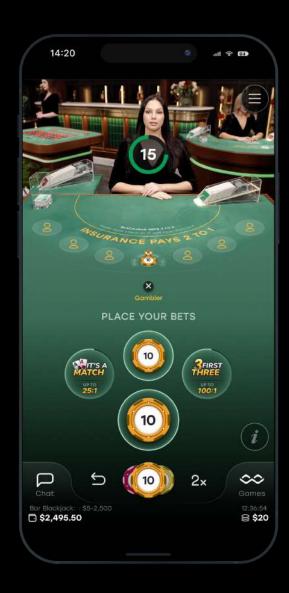

#### Classic side bets

It's a Match and First Three betting options.

# LAST CHARCE

Last Chance is a unique, patented, and neverseen-before side bet. Inspired by betting on the dealer, it gives players a chance to win even when it seems that the game is lost and the possibility of winning is very slight.