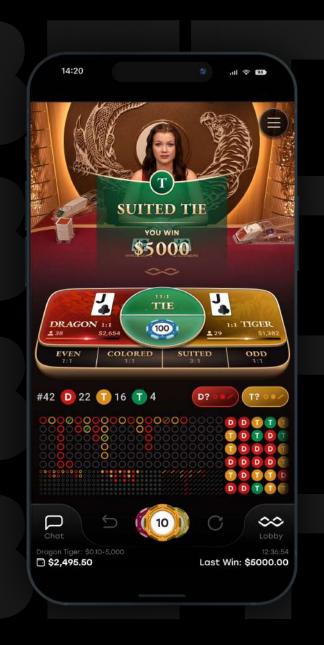

# DRAGON TIGER

Experience one of Asia's most popular card games, which has gone on to become a huge hit around the world-Dragon Tiger. Winfinity Dragon Tiger offers an exciting experience suitable for players of every skill level. Immerse yourself in its fast-paced gameplay, where each round lasts an average of just 14 seconds, ensuring a dynamic and engaging gaming experience.

| Main Bets  | DRA | GON TIGER                      | Payout |
|------------|-----|--------------------------------|--------|
| DRAGON     |     | 6♥<br><b>6</b> ♥<br><b>6</b> 9 | 1:1    |
| TIGER      |     | 74 J4<br>•/                    | 1:1    |
| TIE        |     | <b>♦</b> L<br>1 <b>♦</b>       | 11:1   |
| SUITED TIE |     | ◆A<br>♥◆                       | 50:1   |
| Side Bets  |     |                                | Payout |
| ODD        |     | 3♦<br>♦£                       | 1:1    |
| EVEN       |     | 5 <b>•</b> 5 <b>•</b> • 5      | 1:1    |
| COLORED    |     | Q♦                             | 1:1    |
| COLORED    |     | K♠                             |        |

- \* If both or any sides receive a "7" value card, the player loses half of his bet.
- \* A player gets half of their initial bet returned if they bet on the Dragon/Tiger main and the outcome of the game is a Tie or Suited Tie.